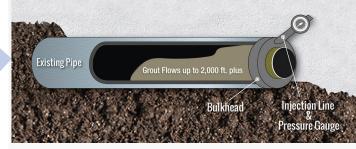

# PIPELINE ABANDONMENT GROUTING SOLUTIONS

Superior Grouting specializes in the grouting of underground pipelines for the Railroad Industry. Long distance pushes, minimal injection points, where custom mix designs are required are our specialty.

# **ABANDONMENT GROUTING**

- Highly Flowable 2000 Ft plus
- Custom Mix Designs for Sanded Grouts
- Custom Mix Designs for Cellular Grouts
- Zero Excavation
- Cost Effective
- Versatile & Fast

8927 Meadow Vista Blvd. Houston, Texas 77064