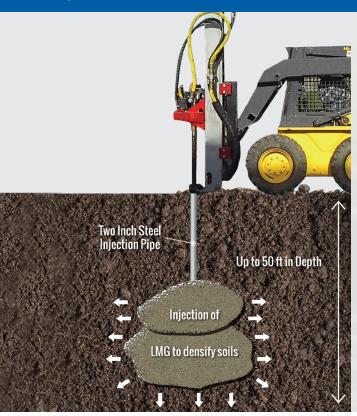

## COMPACTION GROUTING

- Increased soil strength
- Increased load bearing capacity
- Reduction in settlement (lower compressibility)
- Reduction in the flow of water (water seepage)
- Reduction in soil swelling (expansion) and collapse (soil contraction)
- Increased soil stability

## **GROUTING SOLUTIONS - BENEFITS**

**Compaction Grouting Solutions** stabilize soil below sinking and sagging tracks, joints and switchovers and fills ballast pockets that have developed as a result of soil settlement.

### The benefits of compaction are:

- > Increased soil strength
- > Increased load bearing capacity
- > Reduction in settlement (lower compressibility)
- > Reduction in the flow of water (water seepage)
- > Reduction in soil swelling (expansion) and collapse (soil contraction)
- > Increased soil stability