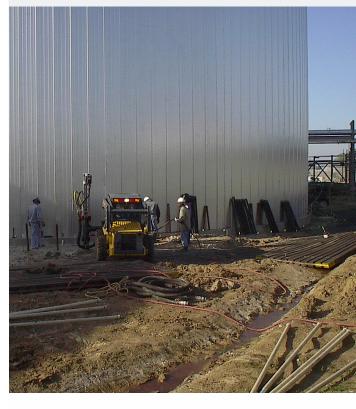

## **CONCRETE RAISING & REALIGNMENT**

The injection of High-Density Polyurethane is a state-of-the-art approach to repairing sinking concrete. Superior Grouting's PolyLift™ Method takes the original concept of mudjacking and combines it with modern knowledge and technology.

Rather than using a mixture of portland cement and topsoil, this method utilizes high-density polymers to raise slabs back to a desired level. We perform that service by drilling small holes (smaller than a dime) in the slab and then injecting structural grade polymers into the void using specially designed equipment.

After the void is filled, the polyurethane's expansion allows for a precise lift and stabilizes the slab.