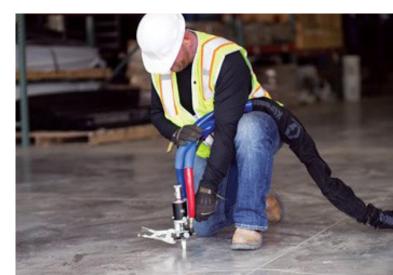

Rather than using a mixture of portland cement and topsoil, this method utilizes high-density polymers to raise slabs back to a desired level. We perform that service by drilling small holes (smaller than a dime) in the slab and then injecting structural grade polymers into the void using specially designed equipment.

After the void is filled, the polyurethane's expansion allows for a precise lift and stabilizes the slab.