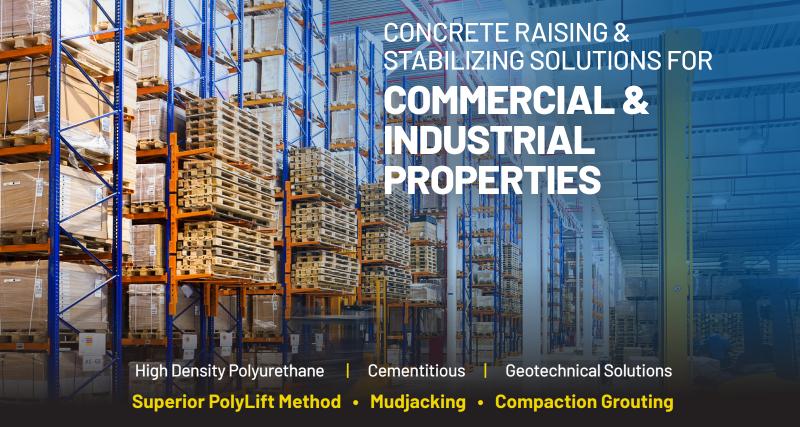

## **COMMERCIAL & INDUSTRIAL PROPERTIES**

With more than 350 million square feet of commercial & industrial property in Houston, Texas, alone ongoing maintenance is critical necessity to ensuring below-grade stability and above-surface safety. Superior Grouting works with commercial & industrial property management firms to provide concrete remediation services.

## **CONCRETE RAISING & REALIGNMENT**

The injection of High-Density Polyurethane is a state-of-the-art approach to repairing sinking concrete. Superior Grouting's PolyLift™ Method takes the original concept of mudjacking and combines it with modern knowledge and technology.