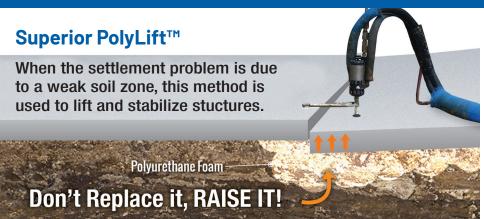

## **CONCRETE RAISING & REALIGNMENT**

The injection of High-Density Polyurethane is a state-of-the-art approach to repairing sinking concrete. Superior Grouting's PolyLift™ Method takes the original concept of mudjacking and combines it with modern knowledge and technology.

Rather than using a mixture of portland cement and topsoil, this method utilizes high-density polymers to raise slabs back to a desired level. We perform that service by drilling small holes (smaller than a dime) in the slab and then injecting structural grade polymers into the void using specially designed equipment.

After the void is filled, the polyurethane's expansion allows for a precise lift and stabilizes the slab.