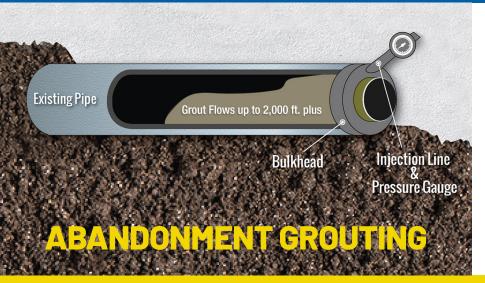

# THE UNDERGROUND AUTHORITY

- Highly Flowable 2000 Ft plus
- Custom Mix Designs for Sanded Grouts
- Custom Mix Designs for Cellular Grouts
- Zero Excavation
- Cost Effective
- Versatile & Fast

Superior Grouting specializes in Line Grouting projects of all types. Long distance pushes, minimal injection points where custom mix designs are required are our specialty.

### **Abandonment Grouting Solutions**

Superior Grouting specializes in Line Grouting projects of all types. Long distance pushes, minimal injection points where custom mix designs are required are our specialty.