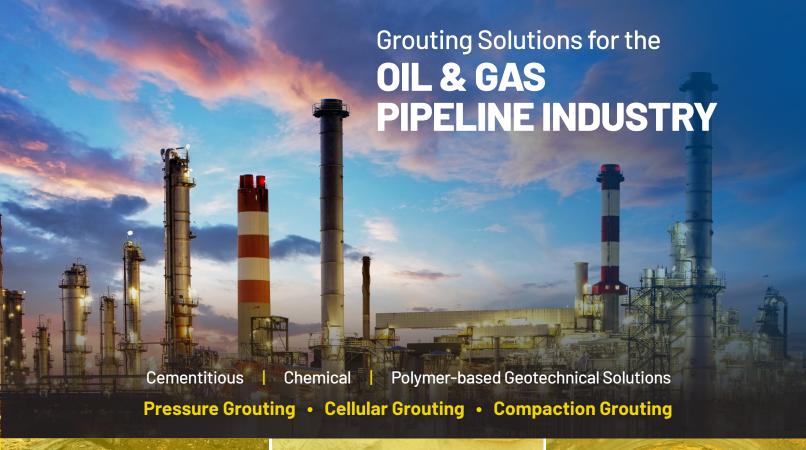

Excavation and removal of underground pipes can be extremely expensive but abandoned pipes often cannot simply be left as is. In fact, in certain cases the law now requires that any abandoned pipe be removed or adequately grouted so that it will not collapse in the future and create voids that could cause settlement of the ground surface, roadways or overlaying structure.

### **BENEFITS**

Pressure Grouting can help reduce or eliminate several problems caused by the presence of abandoned pipes:

- > Migration of groundwater and hazardous fluids into the pipe
- > Build-up of explosive gases in the pipe
- > Collapse of the pipe, leading to settlement of the overlaying structures