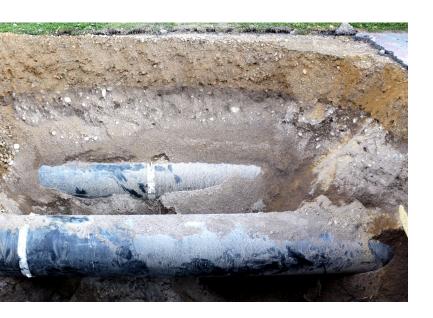

Excavation and removal of underground pipes can be extremely expensive but abandoned pipes often cannot simply be left as is. In fact, in certain cases the law now requires that any abandoned pipe be removed or adequately grouted so that it will not collapse in the future and create voids that could cause settlement of the ground surface, roadways or overlaying structure.

### **BENEFITS**

Pressure Grouting can help reduce or eliminate several problems caused by the presence of abandoned pipes:

- > Migration of groundwater and hazardous fluids into the pipe
- > Build-up of explosive gases in the pipe
- > Collapse of the pipe, leading to settlement of the overlaying structures