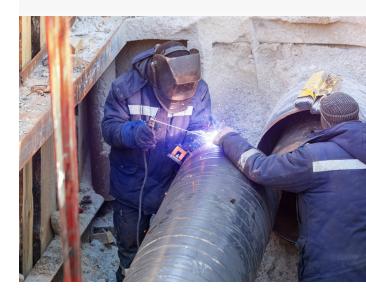

### **OIL & GAS PIPELINE INDUSTRY**

With more than 2.6 million miles of oil and gas pipeline spanning America, maintenance is a critical necessity to ensure ground stability and surface safety. Superior Grouting works with industry firms to provide geotechnical and remedial grouting services to the Oil & Gas Pipeline Industry with the most common being Pressure Grouting. Pressure Grouting is the generic name applied to several applications requiring the pumping and injection of any number of variable cementitious grout mixtures.

Excavation and removal of underground pipes can be extremely expensive but abandoned pipes often cannot simply be left as is. In fact, in certain cases the law now requires that any abandoned pipe be removed or adequately grouted so that it will not collapse in the future and create voids that could cause settlement of the ground surface, roadways or overlaying structure.